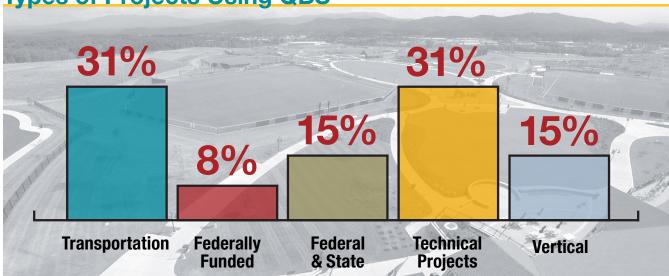

QBS projects received "very high" or "high" satisfaction rating from owners.

**QBS** projects experienced moderate to significant innovation.

Types of Projects Using QBS